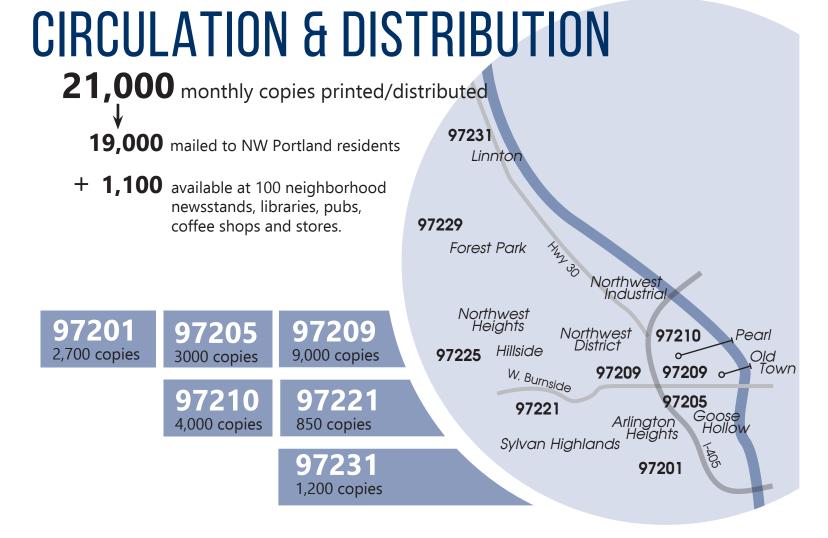

### 2025 ADVERTISING RATES & PUBLICATION SCHEDULE

The NW Examiner is read in 22,500 homes and businesses in greater Northwest Portland. It is also read fervently. In the 2020, more than 150 readers sent notes of gratitude and praise for the fearless, quality journalism and attention to the every-day activities and community life.

**Pre-Printed Inserts:** 5.5 cents each, must full cover each Zip Code selected, see Circulation for figures. All orders require 250 extra copies.

| MARCH |    |    |    |    |    |    |  |  |
|-------|----|----|----|----|----|----|--|--|
| S     | М  | Т  | W  | Т  | F  | S  |  |  |
|       |    |    |    |    |    | 1  |  |  |
| 2     | 3  | 4  | 5  | 6  | 7  | 8  |  |  |
| 9     | 10 | 11 | 12 | 13 | 14 | 15 |  |  |
| 16    | 17 | 18 | 19 | 20 | 21 | 22 |  |  |
| 23    | 24 | 25 | 26 | 27 | 28 | 29 |  |  |
| 30    | 31 |    |    |    |    |    |  |  |