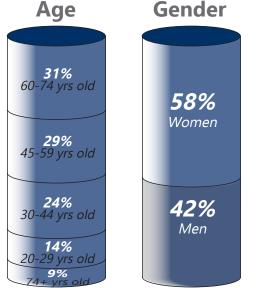

### **READER DEMOGRAPHICS**

of NW Portland residents find that local retailers & services are very accessible

Annual income range is from \$75,000 to \$150,000+

Median home sale price is \$269,000 to \$698,000