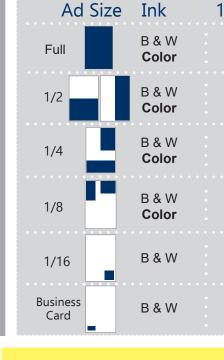

br>17 | 11<br>18 |
|                 | 21       | 22      | 23      | 24       |          | 26       | 20         |   | 12      | 20      | 21      | 22      | 23      | 24       | 25       |
|                 | 28       |         |         | 24       | 20       | 20       | <i>L</i> 1 |   | 26      | 20      | 21      | 29      | 30      | 31       | 20       |
|                 | - 20     | -0      | 00      |          |          |          |            |   |         | - '     | -0      | -0      | 50      | 51       |          |

### **ADVERTISING RATES**

GREAT DEAL

### **READER DEMOGRAPHICS**



of NW Portland residents find that local retailers & services are very accessible



Annual income range is from \$75,000 to \$150,000+

Median home sale price is \$269,000 to \$698,000







**Pre-Printed Inserts:** 5.5 cents each, must full cover each Zip Code selected, see Circulation for figures. All orders require 250 extra copies.

| MARCH |    |    |    |    |    |    |  |  |
|-------|----|----|----|----|----|----|--|--|
| S     | М  | Т  | W  | Т  | F  | S  |  |  |
|       |    |    |    |    |    | 1  |  |  |
| 2     | 3  | 4  | 5  | 6  | 7  | 8  |  |  |
| 9     | 10 | 11 | 12 | 13 | 14 | 15 |  |  |
| 16    | 17 | 18 | 19 | 20 | 21 | 22 |  |  |
| 23    | 24 | 25 | 26 | 27 | 28 | 29 |  |  |
| 30    | 31 |    |    |    |    |    |  |  |

|   | JULY |    |    |    |    |    |    |  |
|---|------|----|----|----|----|----|----|--|
| ľ | S    | М  | Т  | W  | Т  | F  | S  |  |
|   |      |    | 1  | 2  | 3  | 4  | 5  |  |
|   | 6    | 7  | 8  | 9  | 10 | 11 | 12 |  |
|   |