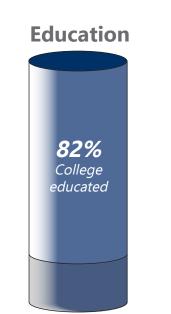

### **READER DEMOGRAPHICS**

of NW Portland residents find that local retailers & services are very accessible

Annual income range is from \$75,000 to \$150,000+

Median home sale price is \$269,000 to \$698,000