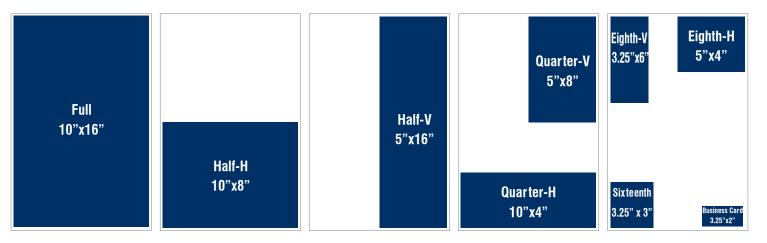

## **ADVERTISING SPECIFICATIONS**

#### Advertiser Supplied Press-Ready Art:

Submit press-ready ads digitally in JPEG, PNG, PDF, or TIFF format.

To be considered press-ready, files must be the correct size and color mode: CMYK or grayscale, with a preferred line resolution (dpi) of 220. We cannot guarantee the reproduction quality of files under 180 dpi.

Maximum color build is 240%.

### Microsoft Publisher documents must be converted to and submitted as a press-ready PDF file.

- A \$10 minimum fee will apply to the following:
- Ads submitted as a hard copy (formerly camera-ready) which require scanning to a digital format.

- Ads submitted in Microsoft Word which must be converted to a different file format.
- Ads that require resizing, color mode changes or other modifications will